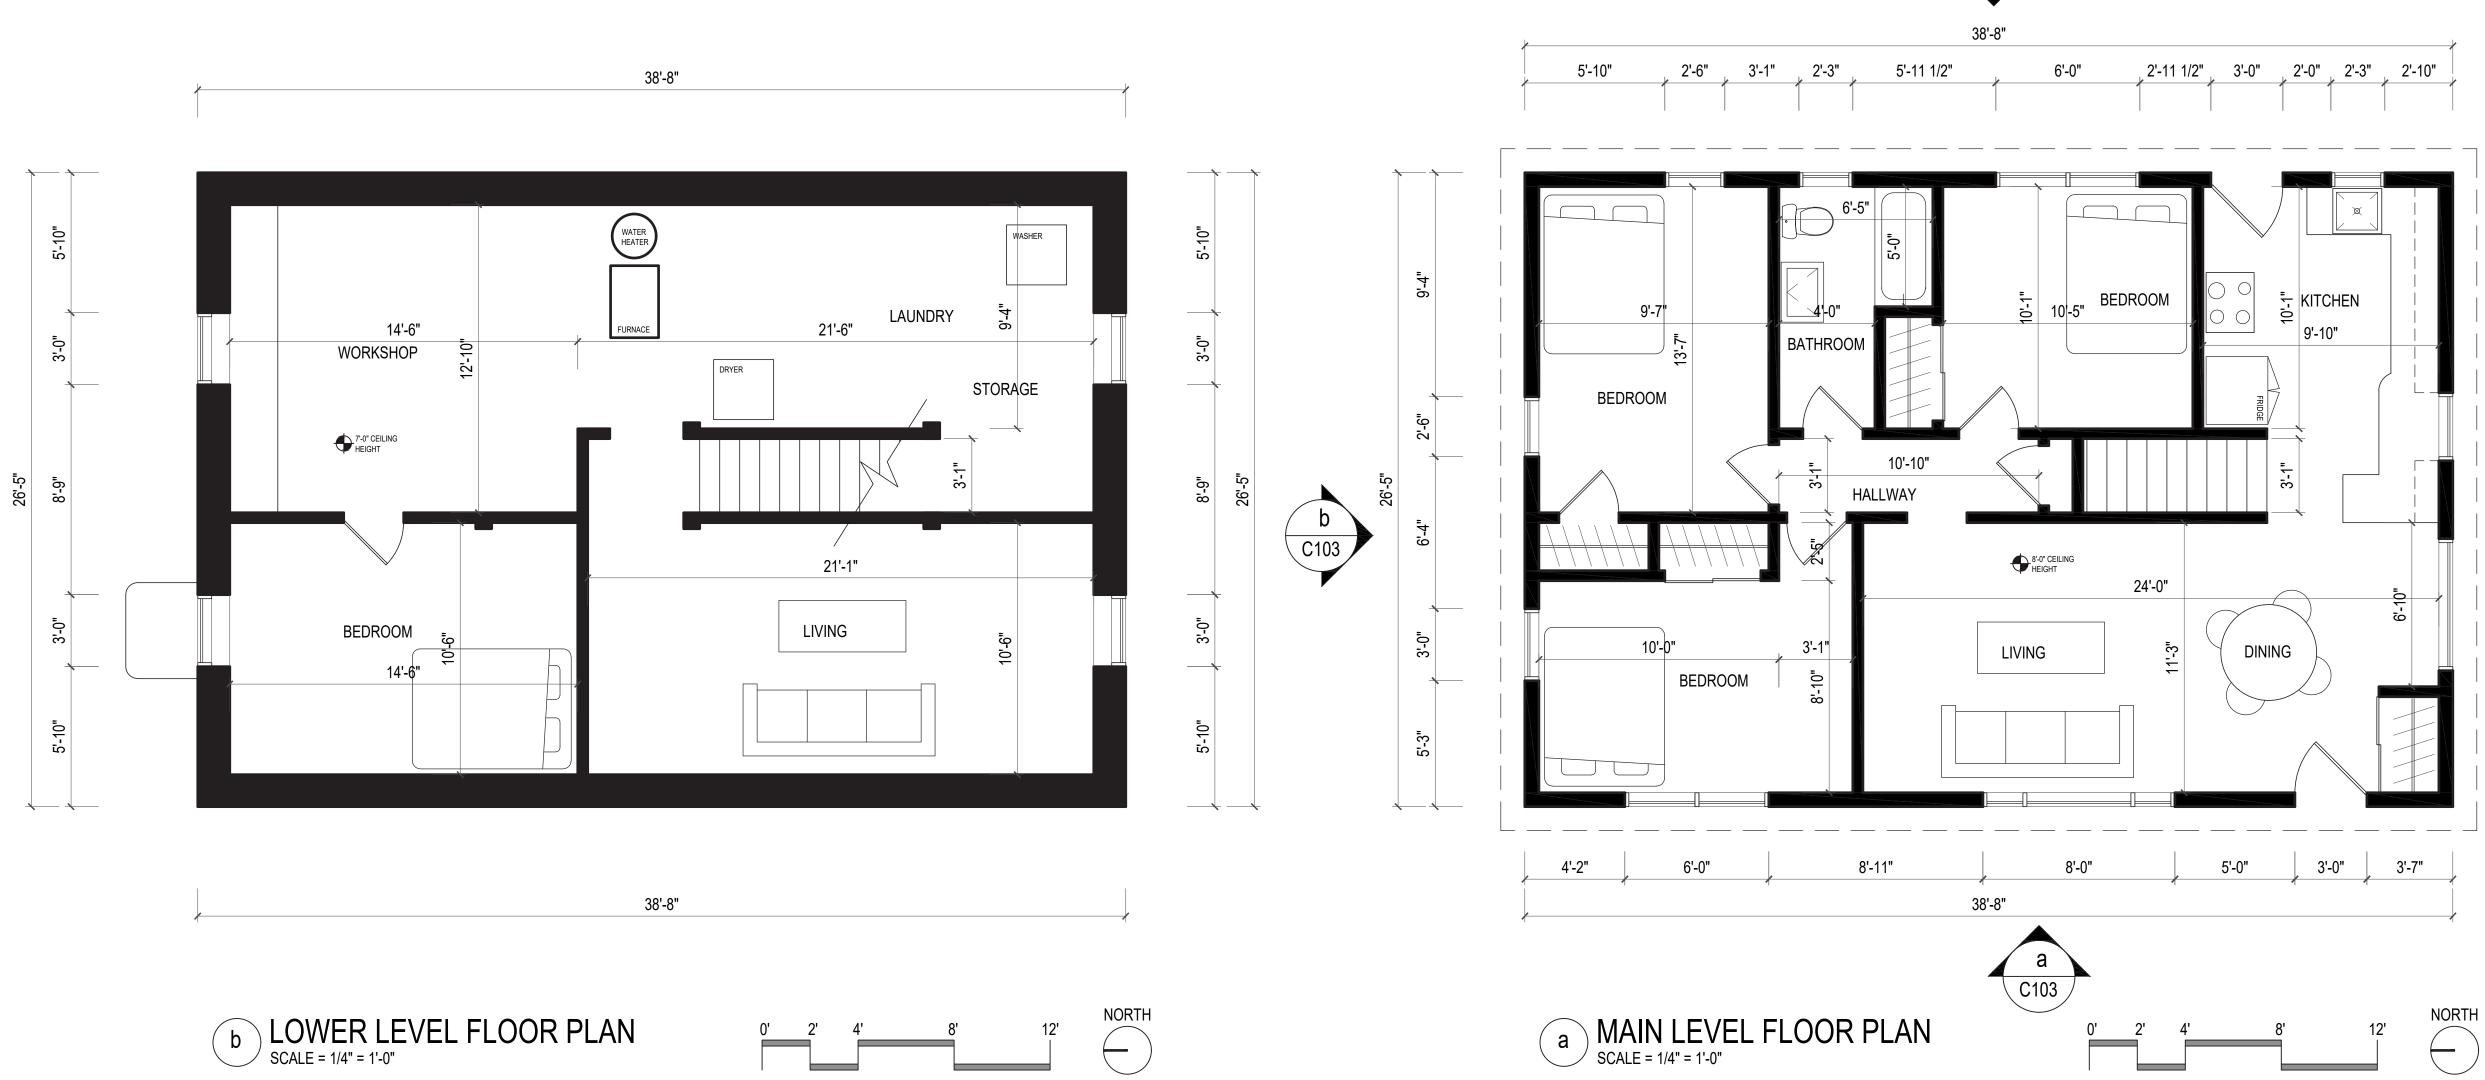

PHASE

DOCUMENTATION

sheet **C103**.00

# a ADU FLOOR PLAN SCALE = 1/4" = 1'-0"

NORTH

d C105

#### LEGEND

**EXISTING CONDITIONS** 

PROPOSED ADU

DRAFTING / DESIGN ERASING ARCHITECTURE

DESIGN / RESEARCH **INTERESTING TACTICS** 

BUILDING FEASIBILITY / COST ESTIMATING **MOLINA REALTORS** 

ADU CASE STUDY

b

C105

16'-2"

8'-0"

3'-8"

\_\_\_\_

PROJECT

ACCESSORY DWELLING UNITS 69

SHEET TITLE

ADU FLOOR PLAN

PHASE DOCUMENTATION

**C104**.00

SHEET