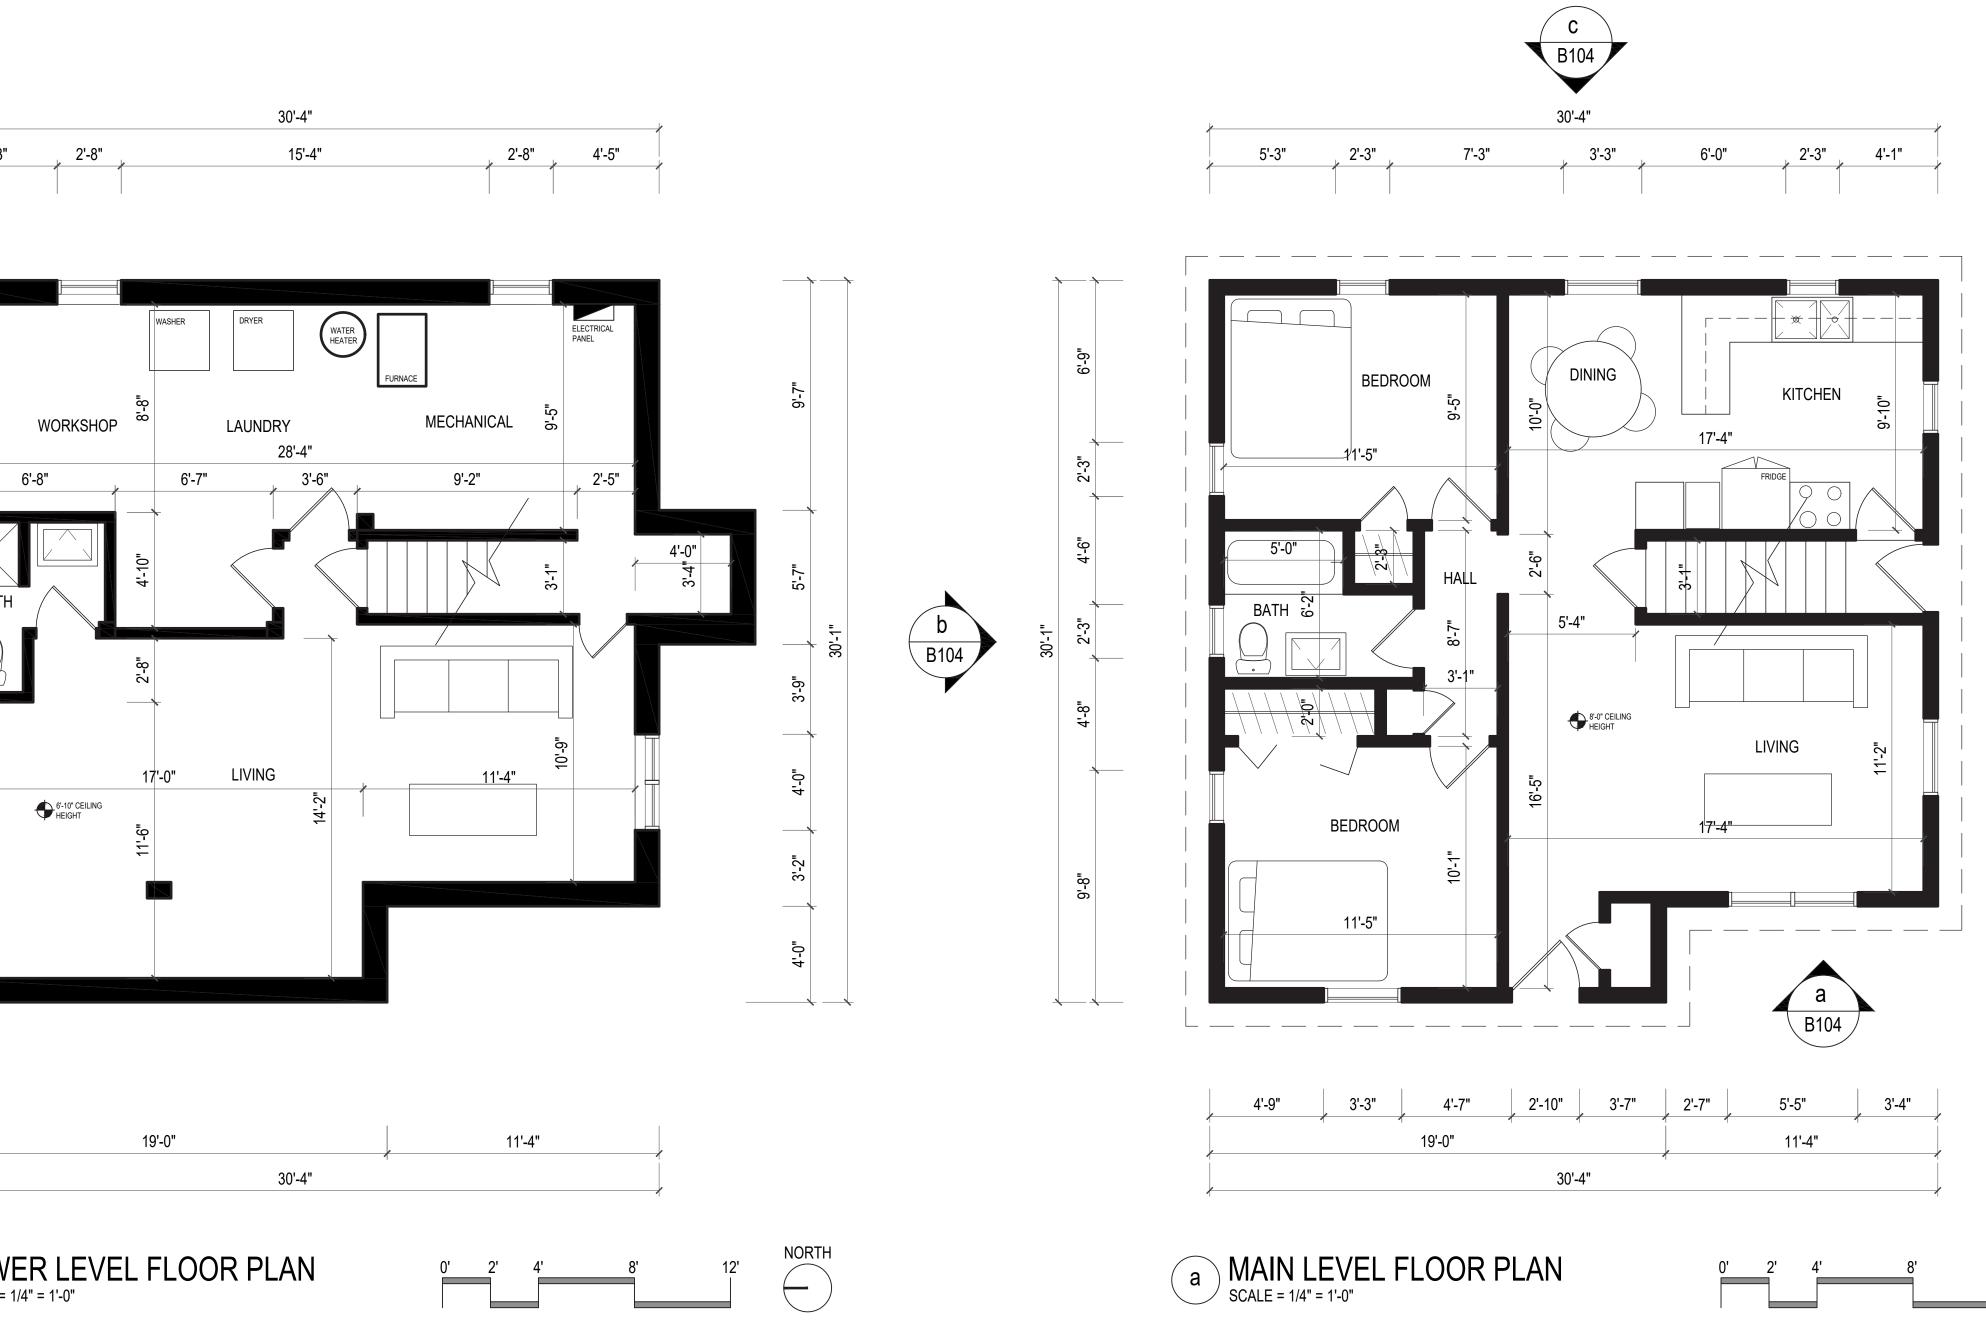

DESIGN / RESEARCH **INTERESTING TACTICS** 

BUILDING FEASIBILITY / COST ESTIMATING **MOLINA REALTORS** 

ADU CASE STUDY

PROJECT

b A104

ACCESSORY DWELLING UNITS 69

SHEET TITLE **EXISTING FLOOR PLANS** 

PHASE

DOCUMENTATION

SHEET A102.00

0' 2' 4' 8' 12'

DRAFTING / DESIGN **ERASING ARCHITECTURE** 

DESIGN / RESEARCH INTERESTING TACTICS

BUILDING FEASIBILITY / COST ESTIMATING **MOLINA REALTORS** 

ADU CASE STUDY

PROJECT

ACCESSORY DWELLING UNITS 69

SHEET TITLE **EXISTING FLOOR PLANS** 

PHASE

DOCUMENTATION

SHEET **B102**.00

NORTH

12' |

~

Ņ

2'-3"