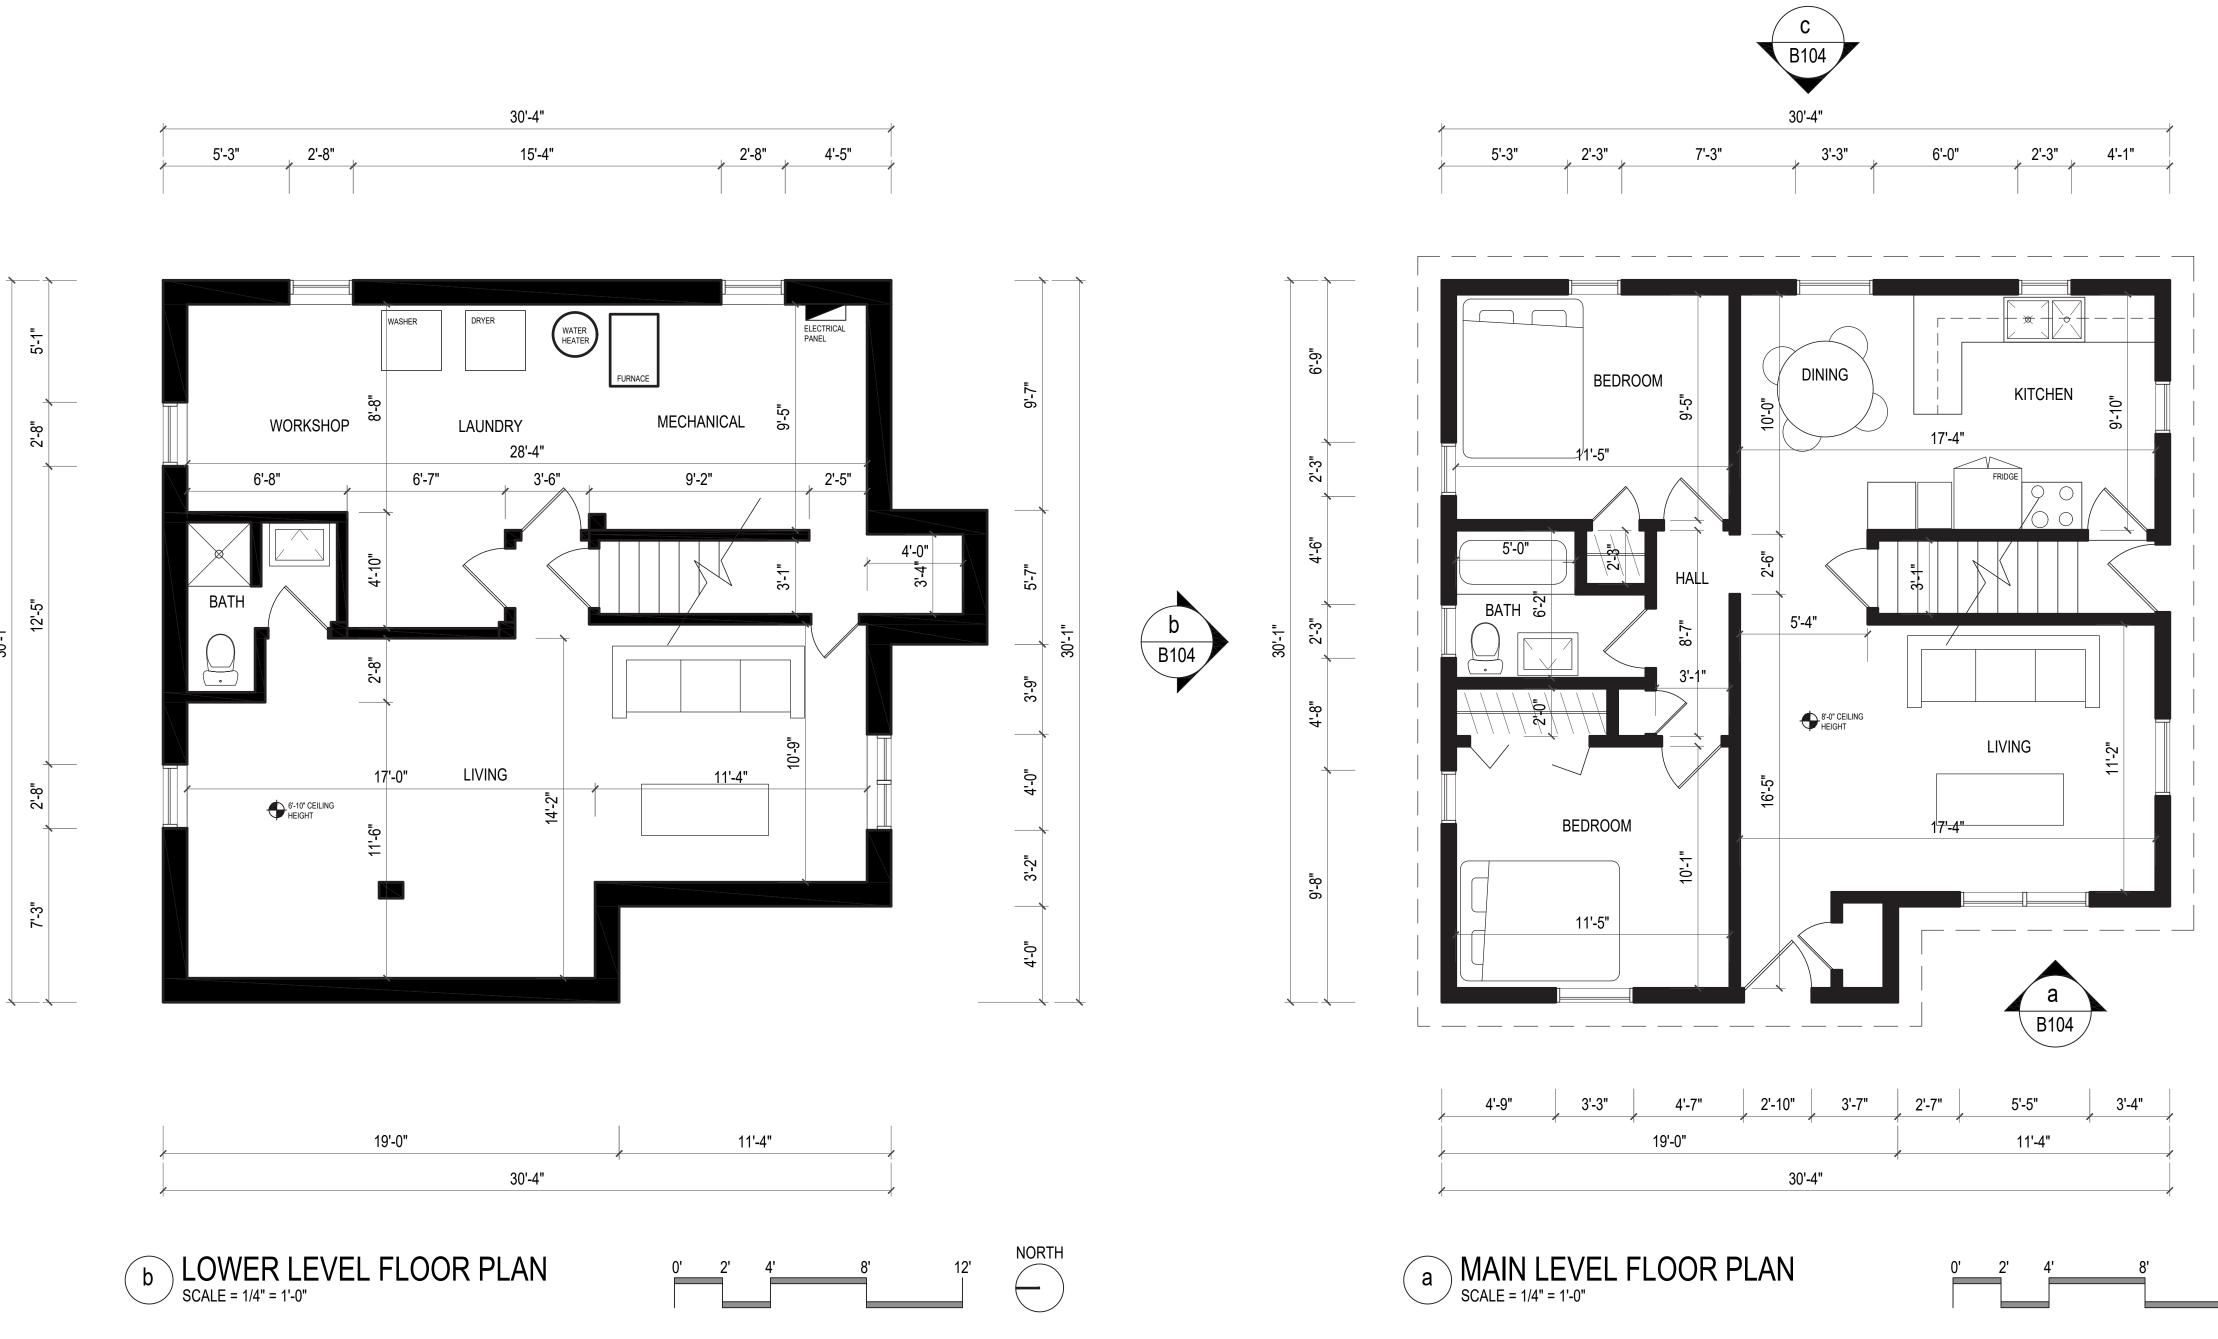

DRAFTING / DESIGN **ERASING ARCHITECTURE** 

DESIGN / RESEARCH INTERESTING TACTICS

BUILDING FEASIBILITY / COST ESTIMATING **MOLINA REALTORS** 

ADU CASE STUDY

PROJECT

ACCESSORY DWELLING UNITS 69

SHEET TITLE **EXISTING FLOOR PLANS** 

PHASE

DOCUMENTATION

SHEET **B102**.00

NORTH

12' |

~

Ņ

2'-3"

ACCESSORY DWELLING UNITS Idea Book

SHEET TITLE EXISTING FLOOR PLAN

PHASE

DOCUMENTATION

SHEET **B103**.00

### **EXISTING CONDITIONS**

PROPOSED ADU

DRAFTING / DESIGN ERASING ARCHITECTURE

DESIGN / RESEARCH

BUILDING FEASIBILITY / COST ESTIMATING **MOLINA REALTORS** 

ADU CASE STUDY

PROJECT

ACCESSORY DWELLING UNITS Idea Book

SHEET TITLE EXISTING ELEVATIONS

PHASE

DOCUMENTATION

SHEET **B104.**00

# a ADU UPPER LEVEL FLOOR PLAN 0' 2' 4' 8' 12'