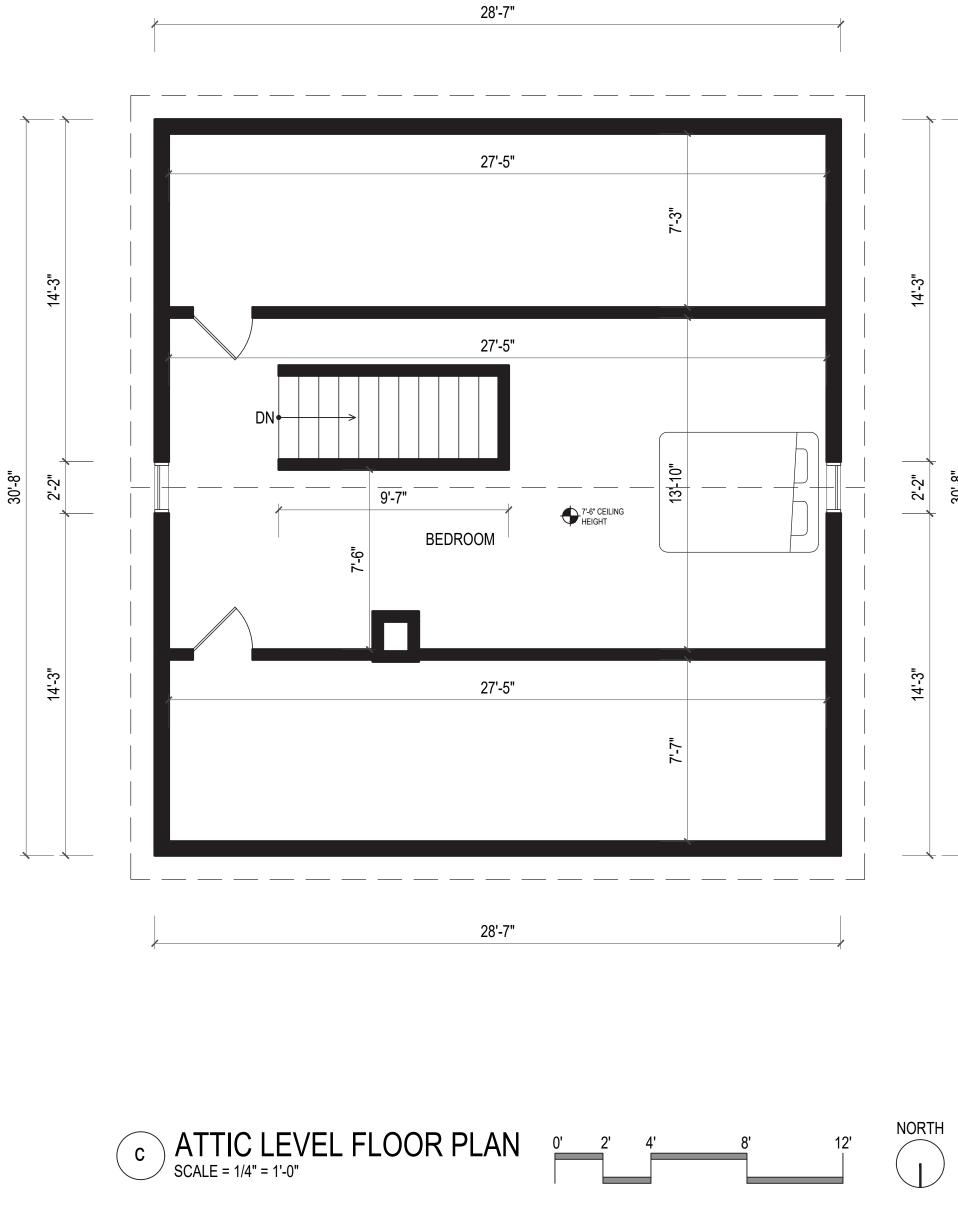

# a ADU FLOOR PLAN SCALE = 1/4" = 1'-0"

NORTH

d C105

#### LEGEND

**EXISTING CONDITIONS** 

PROPOSED ADU

DRAFTING / DESIGN ERASING ARCHITECTURE

DESIGN / RESEARCH **INTERESTING TACTICS** 

BUILDING FEASIBILITY / COST ESTIMATING **MOLINA REALTORS** 

ADU CASE STUDY

b

C105

16'-2"

8'-0"

3'-8"

\_\_\_\_

PROJECT

ACCESSORY DWELLING UNITS 69

SHEET TITLE

ADU FLOOR PLAN

PHASE DOCUMENTATION

**C104**.00

SHEET