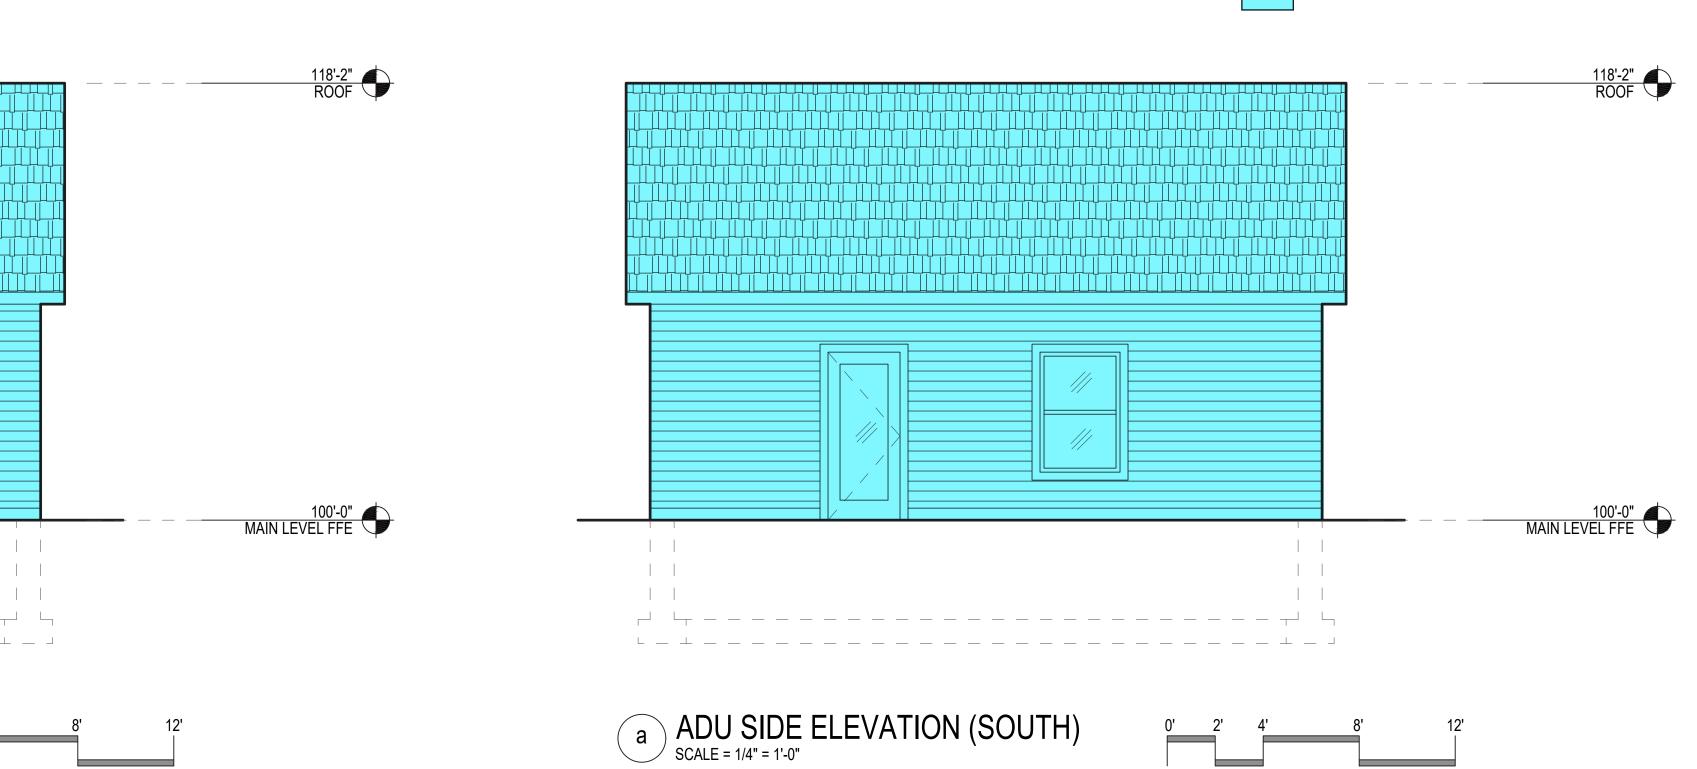

PROJECT

SHEET TITLE ADU FLOOR PLANS

PHASE

DOCUMENTATION

SHEET

**B105**.00

c ADU ELEVATION (NORTH) SCALE = 1/4" = 1'-0"