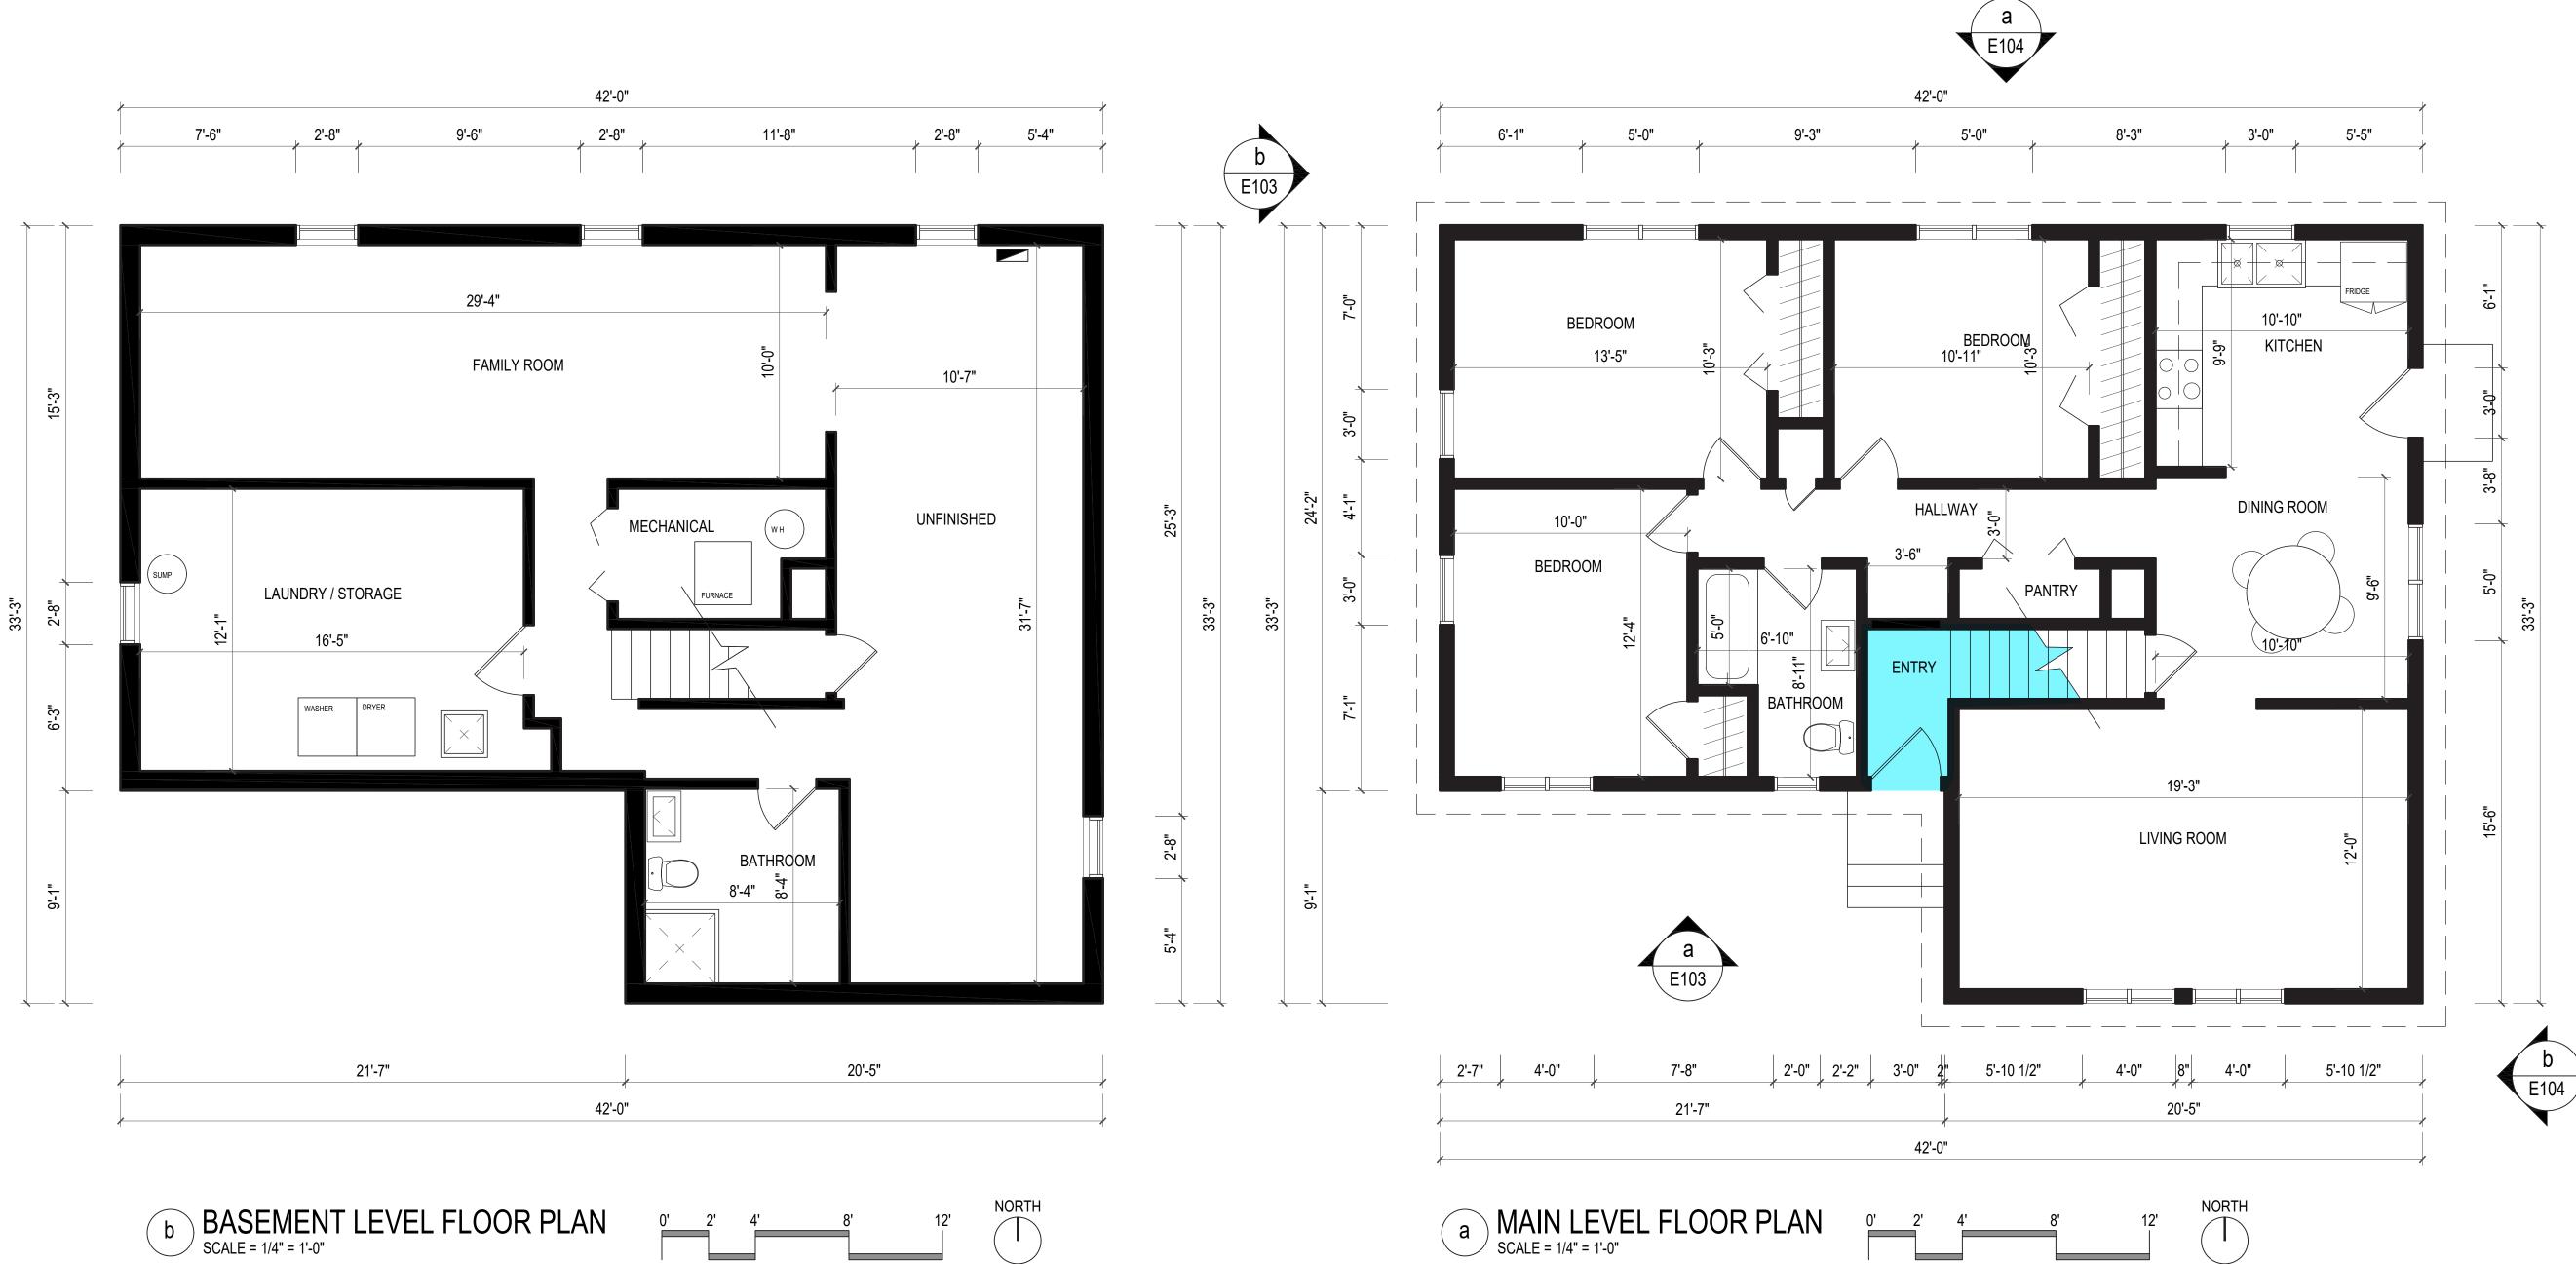

DRAFTING / DESIGN **ERASING ARCHITECTURE** 

DESIGN / RESEARCH INTERESTING TACTICS

BUILDING FEASIBILITY / COST ESTIMATING **MOLINA REALTORS** 

ADU CASE STUDY

PROJECT

ACCESSORY DWELLING UNITS 69

SHEET TITLE **EXISTING FLOOR PLANS** 

PHASE

DOCUMENTATION

SHEET **B102**.00

NORTH

12' |

~

Ņ

2'-3"