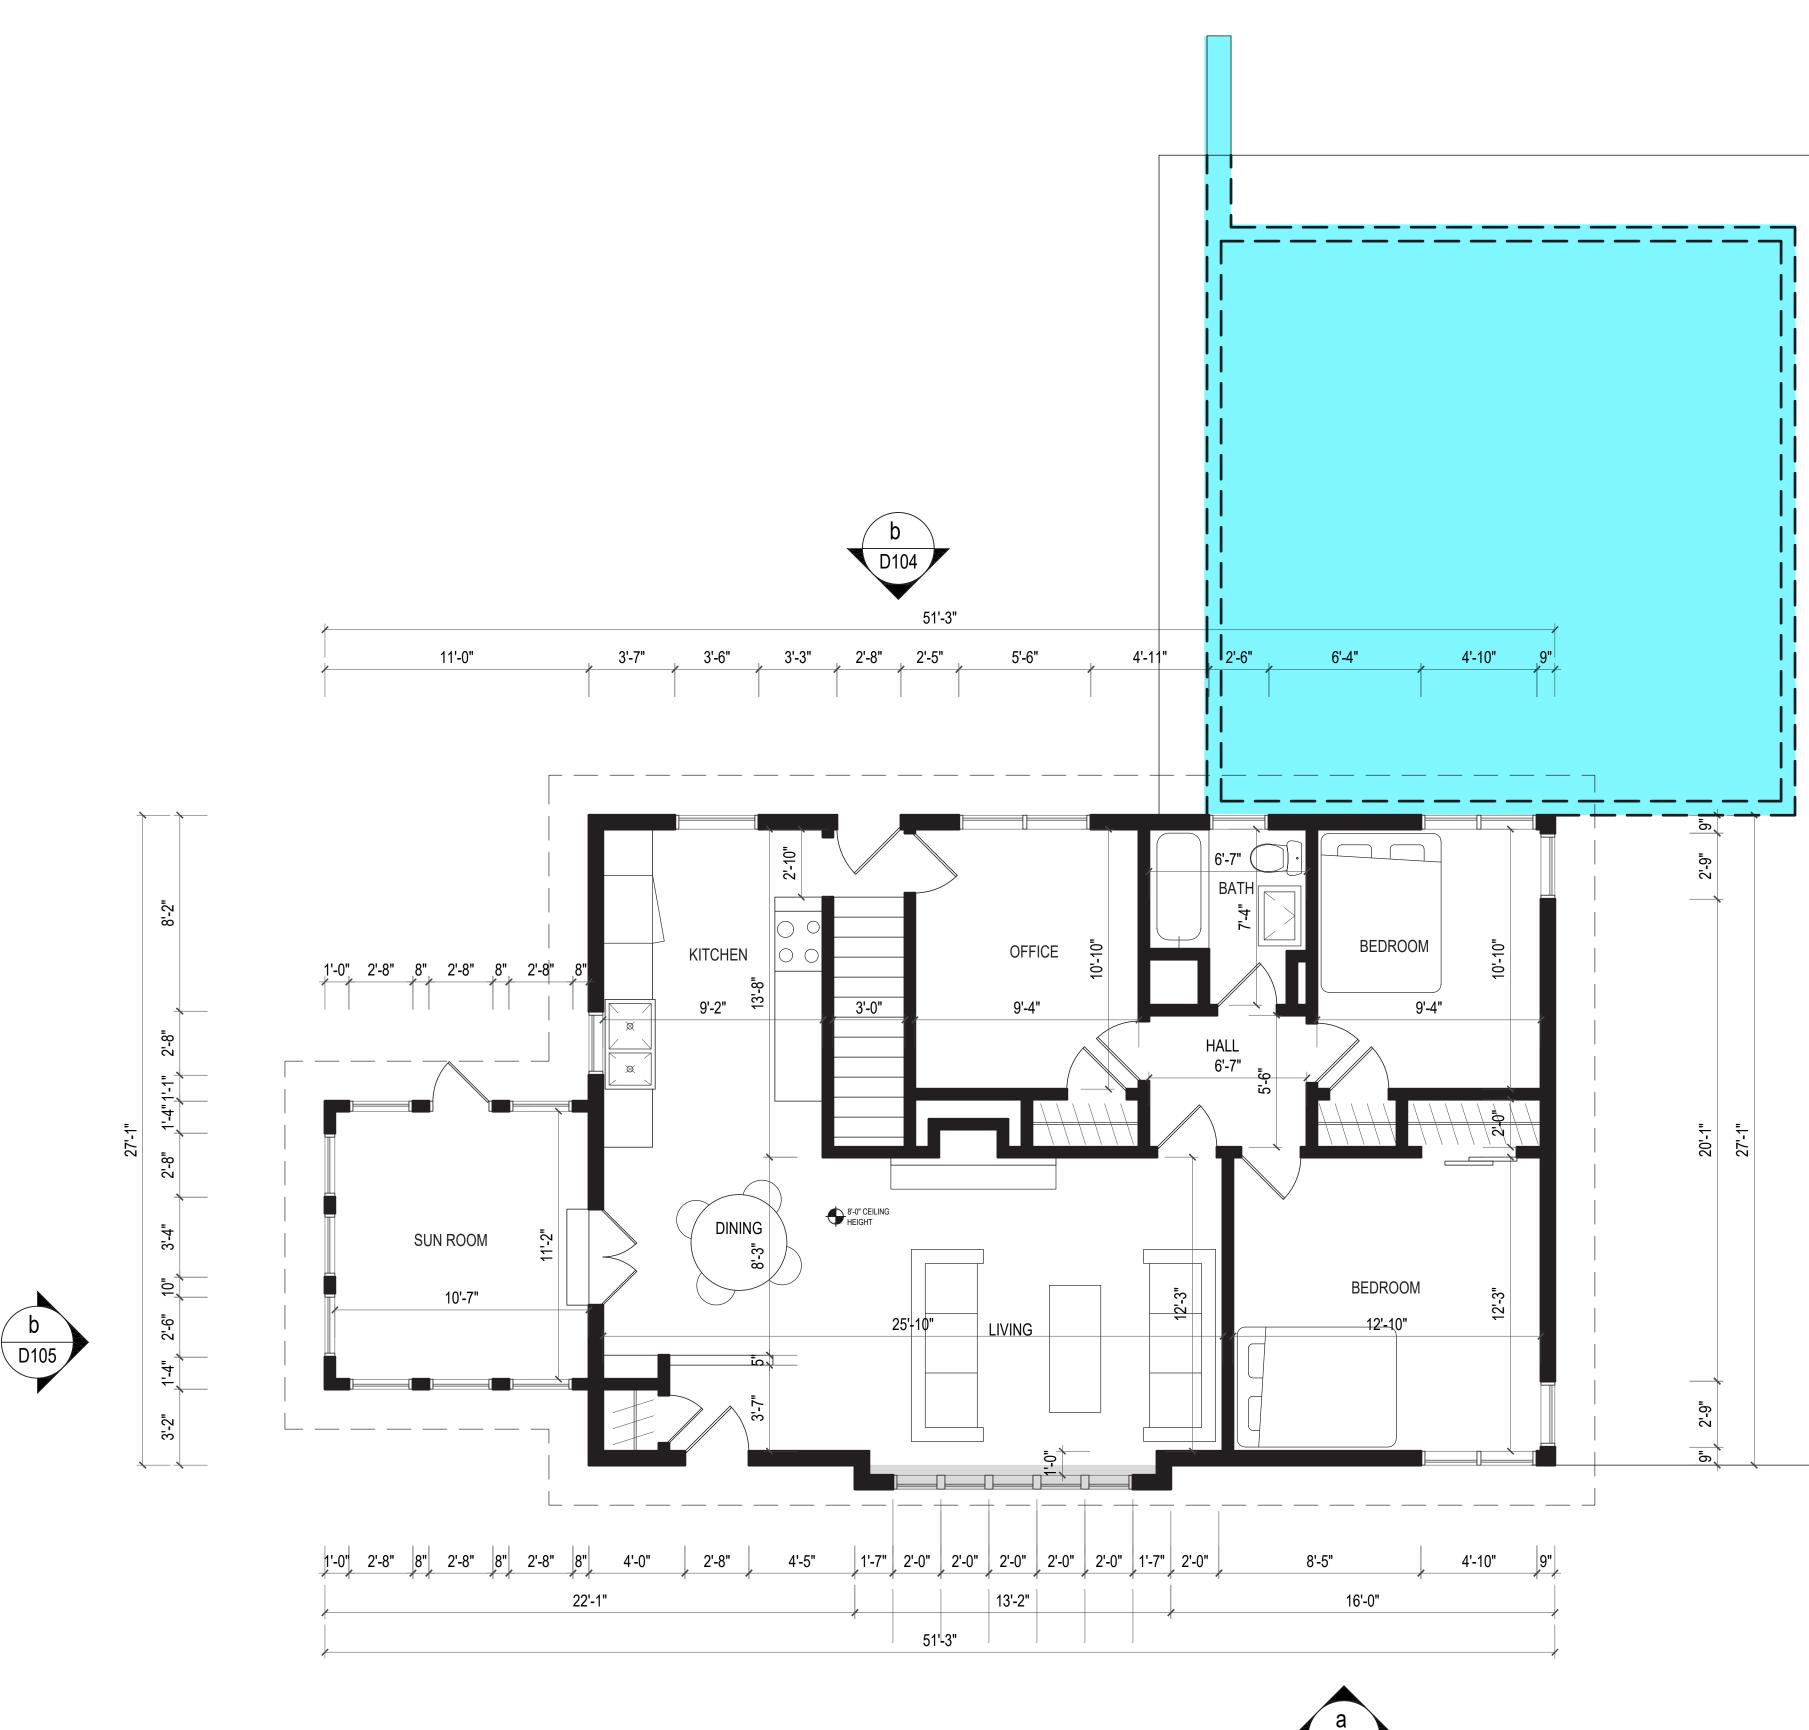

PROJECT

ACCESSORY DWELLING UNITS **Idea** 

SHEET TITLE ADU FLOOR PLAN

PHASE

DOCUMENTATION

(a D104

SHEET

**D102**.00

 $\rightarrow$ 

2'-10"

þ

٠

3'-0"

۰ و

2

4'-0"

2'-6"

\_\_\_\_