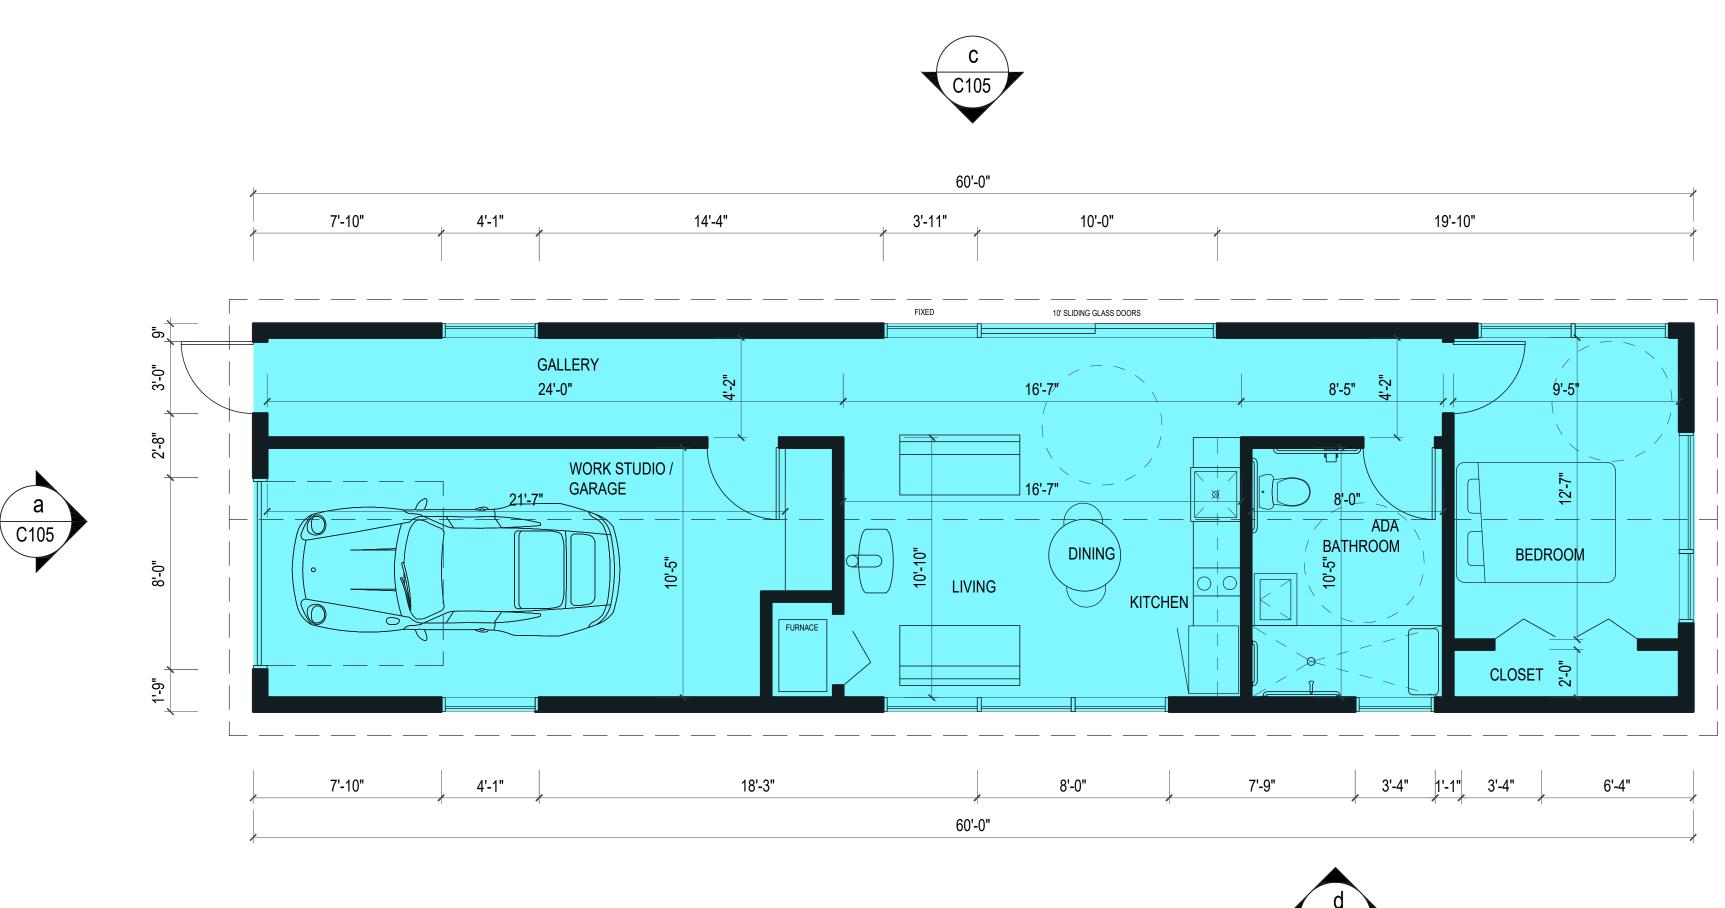

# a ADU FLOOR PLAN SCALE = 1/4" = 1'-0"

NORTH

d C105

#### LEGEND

**EXISTING CONDITIONS** 

PROPOSED ADU

DRAFTING / DESIGN ERASING ARCHITECTURE

DESIGN / RESEARCH **INTERESTING TACTICS** 

BUILDING FEASIBILITY / COST ESTIMATING **MOLINA REALTORS** 

ADU CASE STUDY

b

C105

16'-2"

8'-0"

3'-8"

\_\_\_\_

PROJECT

ACCESSORY DWELLING UNITS 69

SHEET TITLE

ADU FLOOR PLAN

PHASE DOCUMENTATION

**C104**.00

SHEET