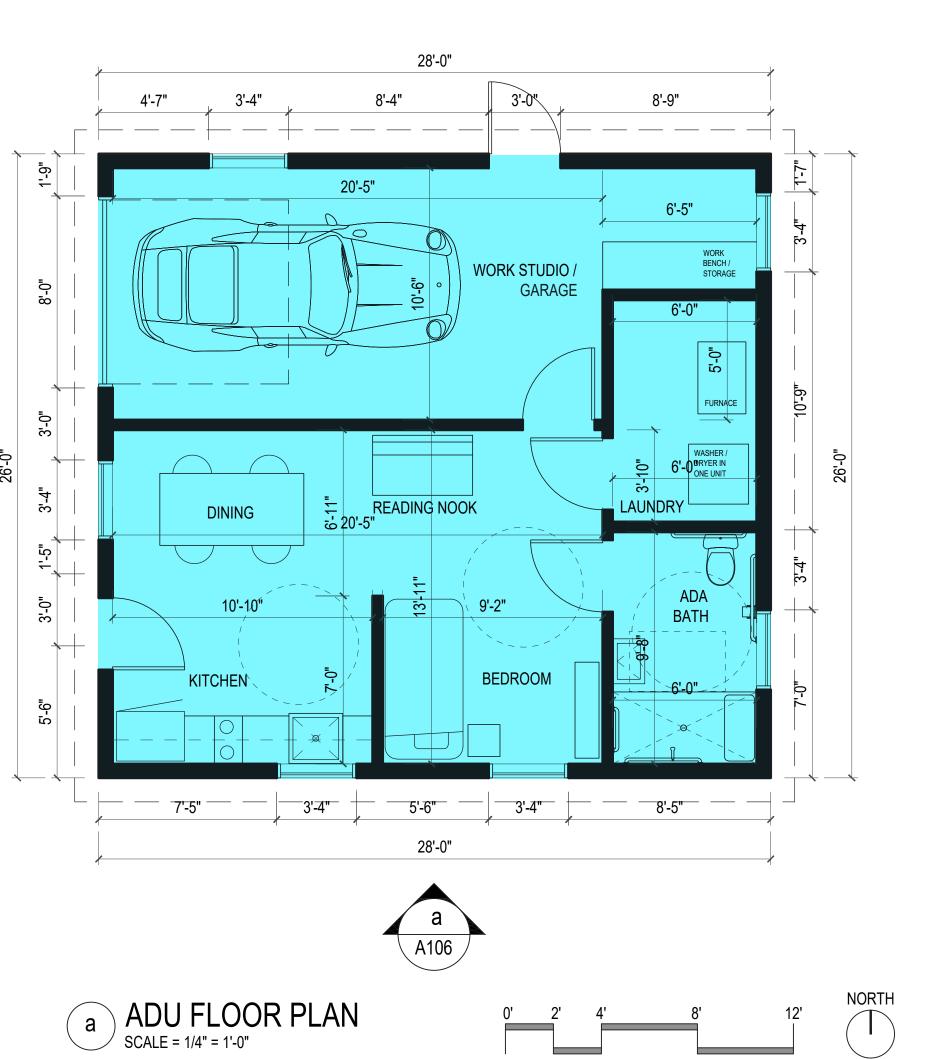

PROJECT

ACCESSORY DWELLING UNITS ldea

SHEET TITLE ADU FLOOR PLAN

PHASE

DOCUMENTATION

SHEET A105.00

d ADU FRONT ELEVATION (WEST)

c ADU REAR ELEVATION (EAST)