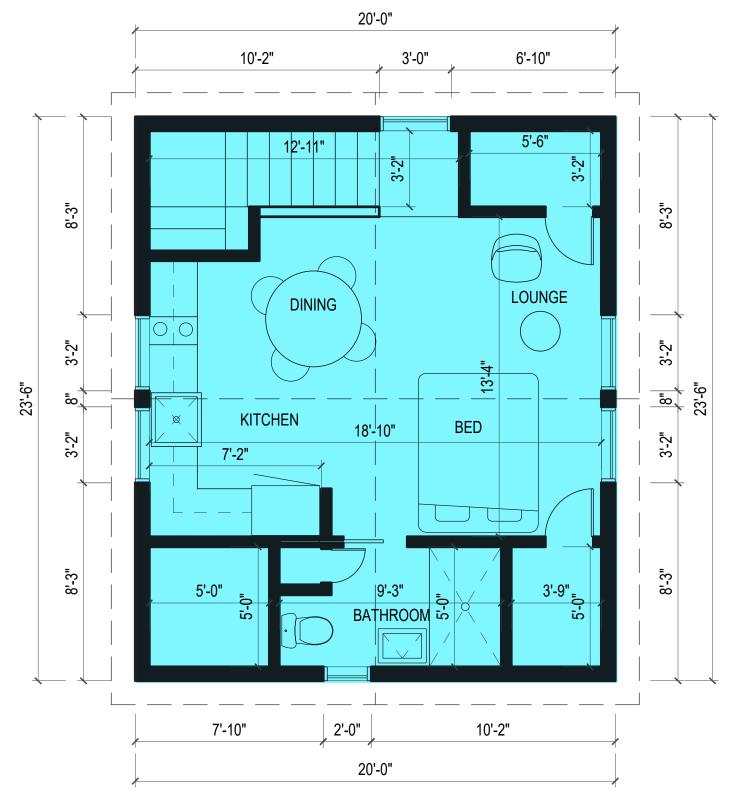

PROJECT

ACCESSORY DWELLING UNITS ldea

SHEET TITLE ADU FLOOR PLAN

PHASE

DOCUMENTATION

SHEET A105.00

d ADU FRONT ELEVATION (WEST)

c ADU REAR ELEVATION (EAST)

SHEET TITLE

ADU FLOOR PLAN

PHASE DOCUMENTATION

**C104**.00

SHEET