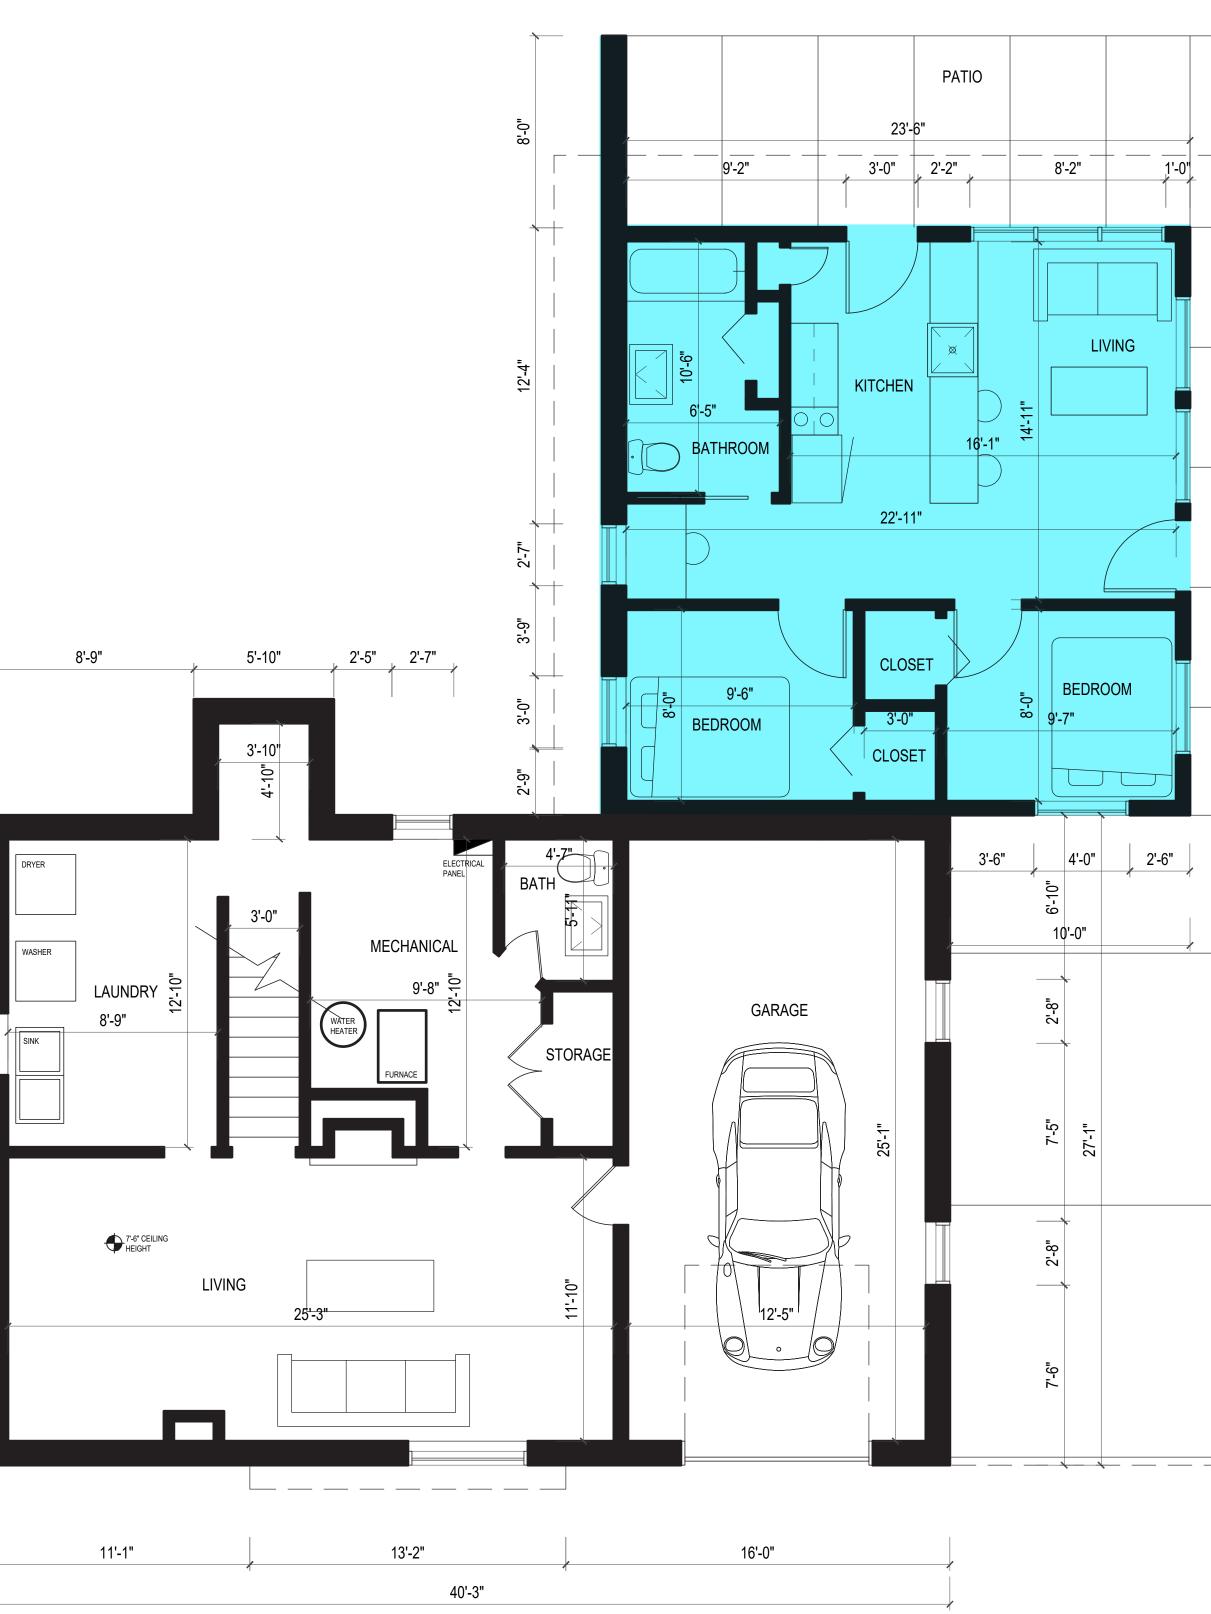

#### LEGEND

**EXISTING CONDITIONS** 

PROPOSED ADU

DRAFTING / DESIGN ERASING ARCHITECTURE

DESIGN / RESEARCH **INTERESTING TACTICS** 

BUILDING FEASIBILITY / COST ESTIMATING **MOLINA REALTORS** 

ADU CASE STUDY

b

C105

16'-2"

8'-0"

3'-8"

\_\_\_\_

PROJECT

ACCESSORY DWELLING UNITS 69

SHEET TITLE

ADU FLOOR PLAN

PHASE DOCUMENTATION

**C104**.00

SHEET