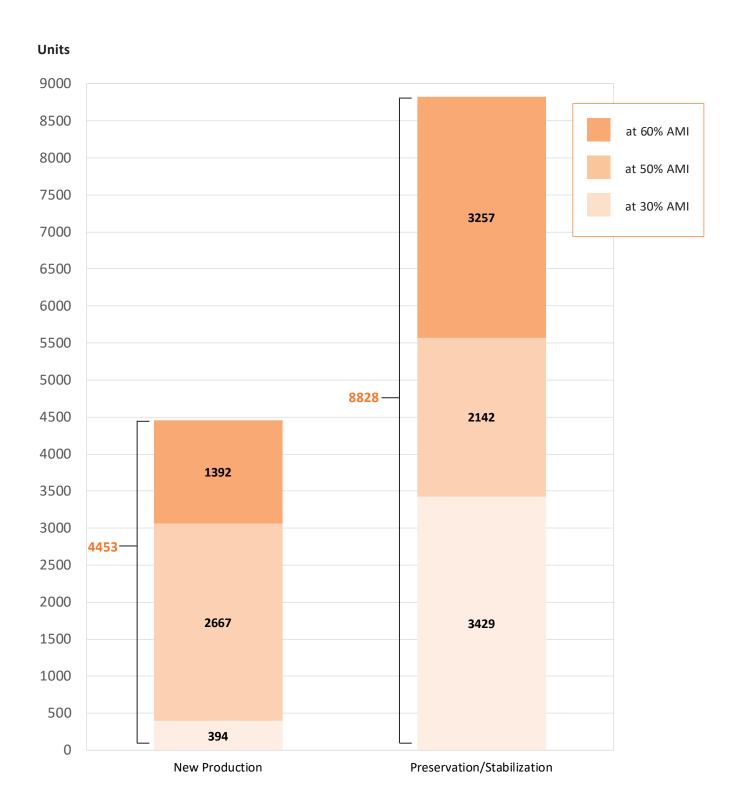

msey        | Roseville                                            | Aeon Towers 1 - Larpenteur Villa                             |     |     | 82   |      |
| Preservation/ | Preservation/Stabilization of Existing Units: Rental |                                                              | 612 | 91  | 1206 | 1909 |
| GRAND TO      | GRAND TOTAL                                          |                                                              | 620 | 144 | 1477 | 2241 |

**Demolitions in Suburban Metro (includes affordable and market rate units)** 

822

### MINNEAPOLIS 2002-2017

## **Affordable Units with Financing Closed**



### **SAINT PAUL 2002-2017**

## **Affordable Units with Financing Closed**



### SUBURBAN METRO 2004-2017

## **Affordable Units with Financing Closed**