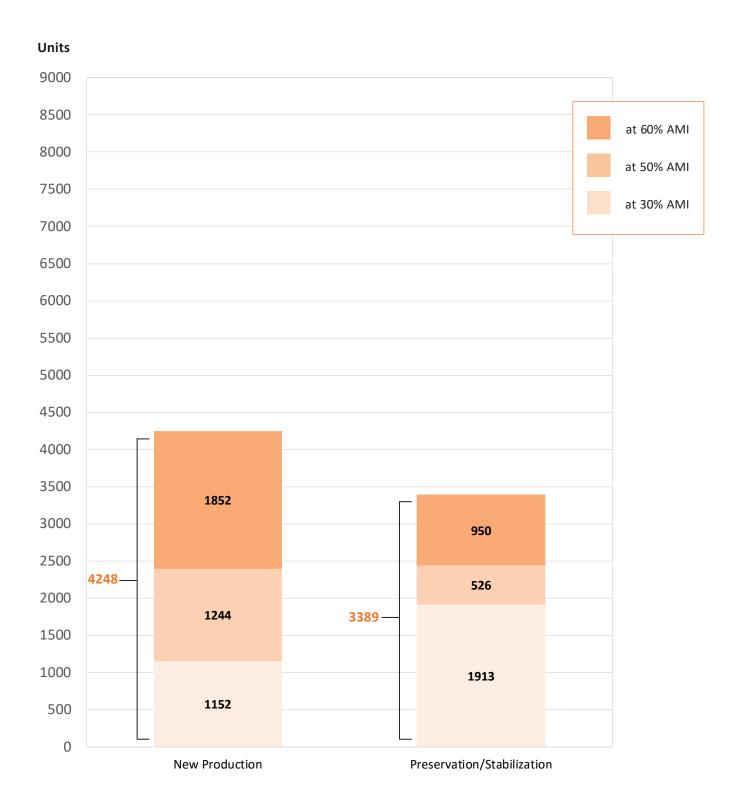

partments                                      | 45  |     |      |      |
| Ramsey        | Roseville                                            | Aeon Towers 1 - Larpenteur Villa                             |     |     | 82   |      |
| Preservation/ | Preservation/Stabilization of Existing Units: Rental |                                                              | 612 | 91  | 1206 | 1909 |
| GRAND TO      | GRAND TOTAL                                          |                                                              | 620 | 144 | 1477 | 2241 |

**Demolitions in Suburban Metro (includes affordable and market rate units)** 

822

### MINNEAPOLIS 2002-2017

## **Affordable Units with Financing Closed**



### **SAINT PAUL 2002-2017**

## **Affordable Units with Financing Closed**



### SUBURBAN METRO 2004-2017

## **Affordable Units with Financing Closed**