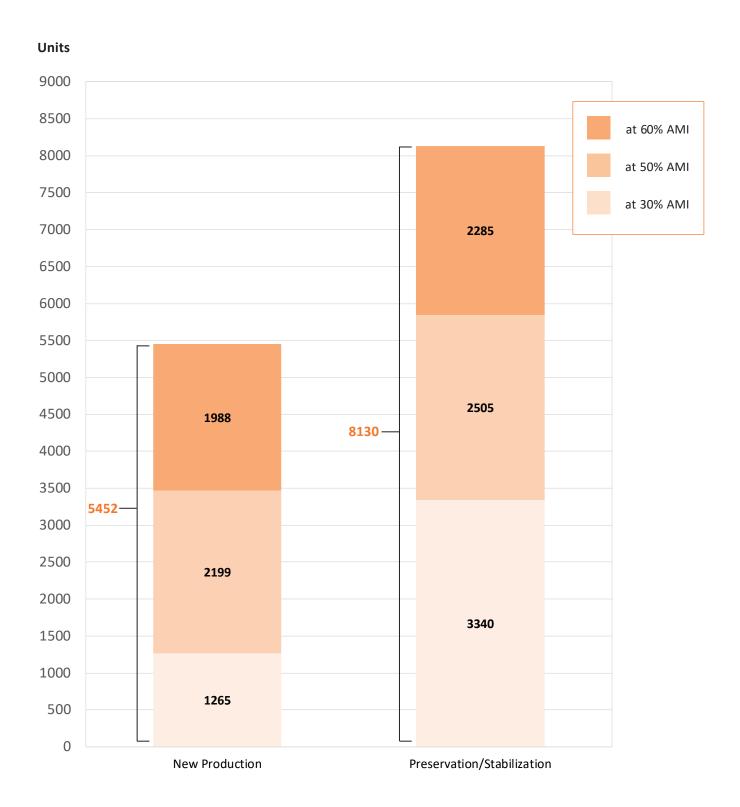

pin     | Saint Louis Park                                     | Menorah West Apartments                                      | 45  |     |      |      |
| Ramsey        | Roseville                                            | Aeon Towers 1 - Larpenteur Villa                             |     |     | 82   |      |
| Preservation/ | Preservation/Stabilization of Existing Units: Rental |                                                              | 612 | 91  | 1206 | 1909 |
| GRAND TO      | GRAND TOTAL                                          |                                                              | 620 | 144 | 1477 | 2241 |

**Demolitions in Suburban Metro (includes affordable and market rate units)** 

822

### MINNEAPOLIS 2002-2017

## **Affordable Units with Financing Closed**



### **SAINT PAUL 2002-2017**

## **Affordable Units with Financing Closed**



### SUBURBAN METRO 2004-2017

## **Affordable Units with Financing Closed**